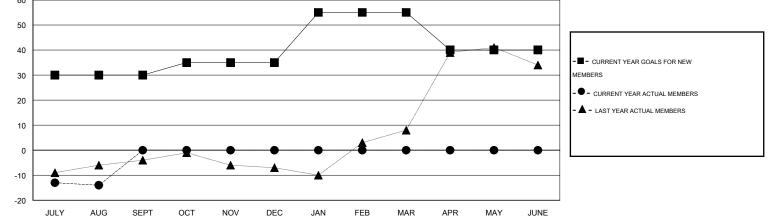

## LOCATION WISCONSIN

 $\mathsf{GMT} \: \mathsf{CA} \: 1$ 

| Clubs                 |                  |                     |                            |                             | Members               |                    |                                  |                              |                             |
|-----------------------|------------------|---------------------|----------------------------|-----------------------------|-----------------------|--------------------|----------------------------------|------------------------------|-----------------------------|
| RESULTS FOR 2014-2015 |                  |                     |                            |                             | RESULTS FOR 2014-2015 |                    |                                  |                              |                             |
| QUARTER               | NEW CLUB<br>GOAL | ACTUAL NEW<br>CLUBS | ACTUAL<br>DROPPED<br>CLUBS | ACTUAL NET<br>GAIN/<br>LOSS | QUARTER               | NEW MEMBER<br>GOAL | ACTUAL TOTAL<br>MEMBERS<br>ADDED | ACTUAL<br>DROPPED<br>MEMBERS | ACTUAL NET<br>GAIN/<br>LOSS |
| JULY/AUG/SEPT         | 1                | 0                   | 0                          | 0                           | JULY/AUG/SEPT         | 30                 | 21                               | 35                           | -14                         |
| OCT/NOV/DEC           | 0                | 0                   | 0                          | 0                           | OCT/NOV/DEC           | 5                  | 0                                | 0                            | 0                           |
| JAN/FEB/MAR           | 0                | 0                   | 0                          | 0                           | JAN/FEB/MAR           | 20                 | 0                                | 0                            | 0                           |
| APR/MAY/JUNE          | 0                | 0                   | 0                          | 0                           | APR/MAY/JUNE          | -15                | 0                                | 0                            | 0                           |